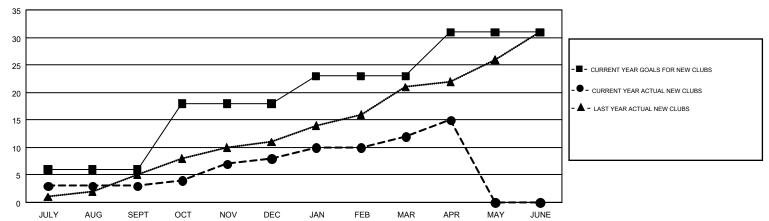

## Multiple District 2

GMT: JOE AL PICONE

LOCATION: TEXAS

GMT CA 1

|               | Club          | s           |               | Members               |                           |                         |                                                    |  |
|---------------|---------------|-------------|---------------|-----------------------|---------------------------|-------------------------|----------------------------------------------------|--|
|               | RESULTS FOR   | R 2017-2018 |               | RESULTS FOR 2017-2018 |                           |                         |                                                    |  |
| QUARTER       | NEW CLUB GOAL | NEW CLUBS   | DROPPED CLUBS | QUARTER               | MEMBER GROWTH NET<br>GOAL | MEMBER GROWTH<br>ACTUAL | DROPPED<br>MEMBERS ACTUAL<br>(including transfers) |  |
| JULY/AUG/SEPT | 6             | 3           | 14            | JULY/AUG/SEPT         | 40                        | 877                     | 1,363                                              |  |
| OCT/NOV/DEC   | 12            | 5           | 17            | OCT/NOV/DEC           | 376                       | 851                     | 1,182                                              |  |
| JAN/FEB/MAR   | 5             | 4           | 7             | JAN/FEB/MAR           | 214                       | 1,079                   | 1,042                                              |  |
| APR/MAY/JUNE  | 8             | 3           | 1             | APR/MAY/JUNE          | 255                       | 407                     | 349                                                |  |

## GOALS AND ACTUAL NEW CLUBS CUMULATIVE