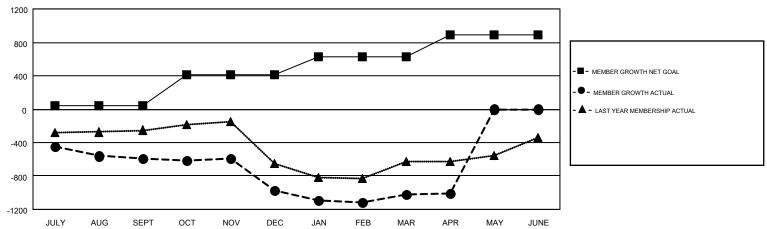

## Multiple District 2

GMT: JOE AL PICONE

LOCATION: TEXAS

GMT CA 1

|               | Club          | s           |               | Members               |                           |                         |                                                    |  |
|---------------|---------------|-------------|---------------|-----------------------|---------------------------|-------------------------|----------------------------------------------------|--|
|               | RESULTS FOR   | R 2017-2018 |               | RESULTS FOR 2017-2018 |                           |                         |                                                    |  |
| QUARTER       | NEW CLUB GOAL | NEW CLUBS   | DROPPED CLUBS | QUARTER               | MEMBER GROWTH NET<br>GOAL | MEMBER GROWTH<br>ACTUAL | DROPPED<br>MEMBERS ACTUAL<br>(including transfers) |  |
| JULY/AUG/SEPT | 6             | 3           | 14            | JULY/AUG/SEPT         | 40                        | 877                     | 1,363                                              |  |
| OCT/NOV/DEC   | 12            | 5           | 17            | OCT/NOV/DEC           | 376                       | 851                     | 1,182                                              |  |
| JAN/FEB/MAR   | 5             | 4           | 7             | JAN/FEB/MAR           | 214                       | 1,079                   | 1,042                                              |  |
| APR/MAY/JUNE  | 8             | 3           | 1             | APR/MAY/JUNE          | 255                       | 407                     | 349                                                |  |

## GOALS AND ACTUAL MEMBERS CUMULATIVE

| DROPPED CLUBS: 39  DROPPED MEMBERS |              | 550 CLUBS OF 882 ADDED 1 OR MORE<br>NEW MEMBERS | GENDER DISTRIBUTION           MALE         16,245 (65.34%)           FEMALE         8,618 (34.66%) |  |       |
|------------------------------------|--------------|-------------------------------------------------|----------------------------------------------------------------------------------------------------|--|-------|
| DECEASED                           | 246          | CLICK HERE FOR CUMULATIVE                       | TOTAL FAMILY UNIT MEMBERS                                                                          |  | 3,658 |
| CLUB CANCELLED OTHER               | 216<br>3,472 | MEMBERSHIP DATA                                 | FAMILY MEMBERS PAYING HALF                                                                         |  | 1,867 |
| TOTAL                              | 3,934        |                                                 | DOLG                                                                                               |  |       |